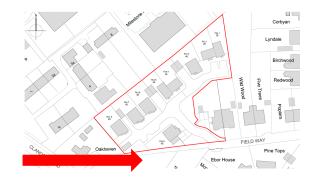

## NORTH ELEVATION

**Contextual elevation** 

| Previous | Next | Home |
|----------|------|------|
|----------|------|------|

Site location plan

Proposed site information plan

Home

FRONT ELEVATION - A \*0.6. DENOTES OBSCURE GLAZED WINDOW