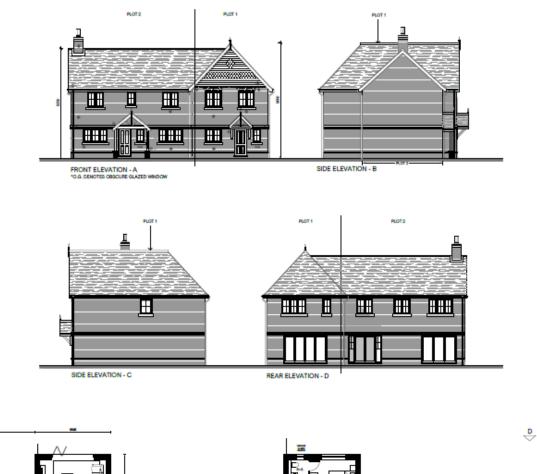

## NORTH ELEVATION

**Contextual elevation** 

| Previous | Next | Home |
|----------|------|------|
|----------|------|------|

Site location plan

Proposed site information plan

Home

FRONT ELEVATION - A \*0.6. DENOTES OBSCURE GLAZED WINDOW

SIDE ELEVATION - B

FRONT ELEVATION - A 10.6. DENOTES ORSCURE GLAZED WINDOW SIDE ELEVATION - B

SIDE ELEVATION - C

REAR ELEVATION - D

Next

Home

Previous

SIDE ELEVATION - B