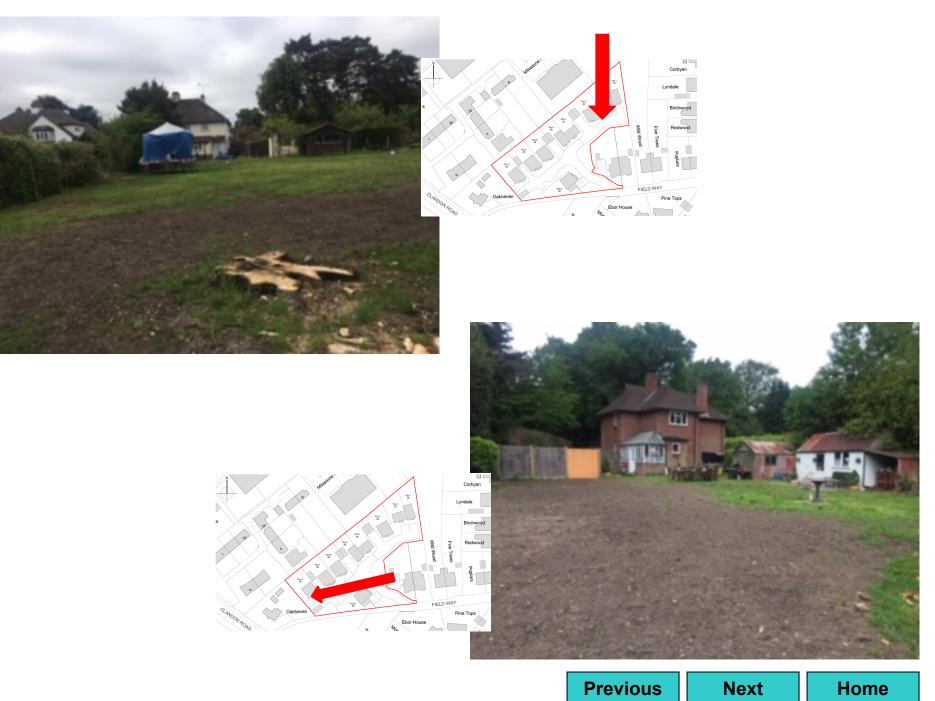

| Previous | Next | Home |  |
|----------|------|------|--|
|----------|------|------|--|

Distance to closest neighbour

Site photos

| Previous | Next | Home |
|----------|------|------|
|----------|------|------|