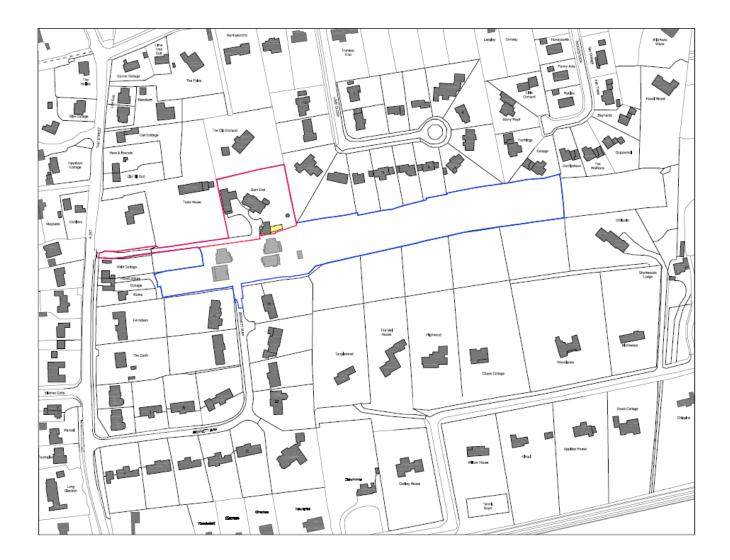

## NORTH ELEVATION

**Contextual elevation** 

| Previous | Next | Home |
|----------|------|------|
|----------|------|------|

Site location plan

Proposed site information plan

Home

FRONT ELEVATION - A \*0.6. DENOTES OBSCURE GLAZED WINDOW