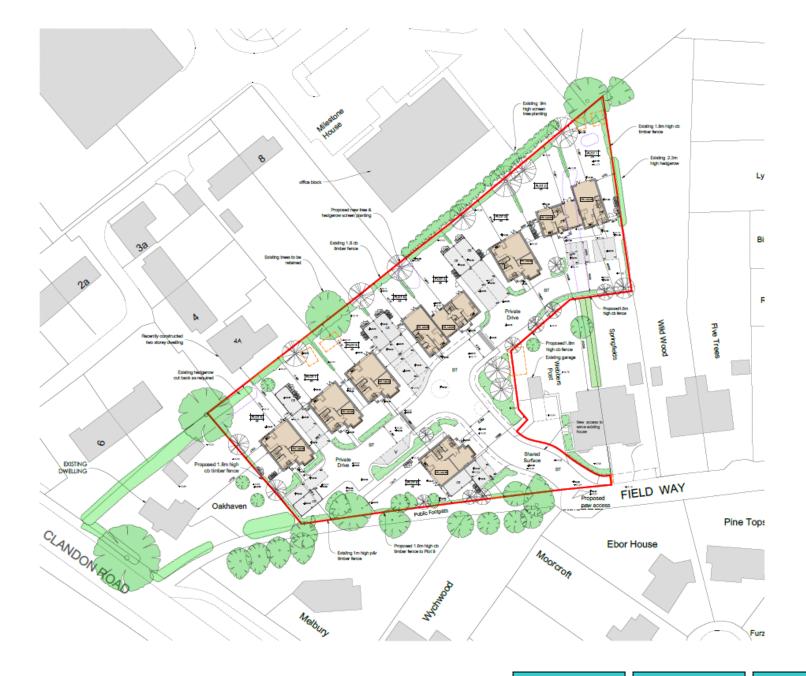

## NORTH ELEVATION

**Contextual elevation** 

| Previous | Next | Home |
|----------|------|------|
|----------|------|------|

Site location plan

Proposed site information plan

Home

FRONT ELEVATION - A \*0.6. DENOTES OBSCURE GLAZED WINDOW