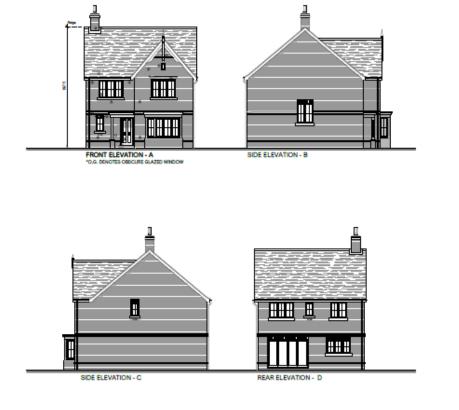

## NORTH ELEVATION

**Contextual elevation** 

| Previous | Next | Home |
|----------|------|------|
|----------|------|------|

Site location plan

Proposed site information plan

Home

FRONT ELEVATION - A \*0.6. DENOTES OBSCURE GLAZED WINDOW

SIDE ELEVATION - B

FRONT ELEVATION - A 10.6. DENOTES ORSCURE GLAZED WINDOW SIDE ELEVATION - B

SIDE ELEVATION - C

REAR ELEVATION - D

Next

Home

Previous

SIDE ELEVATION - B

SIDE ELEVATION - C

REAR ELEVATION - D

REAR ELEVATION - D

E

Plot 9 Proposed floor plans and elevations

```
CYCLE ENCLOSURE @ 1:50
```

BIN STORE PROPOSALS @ 1:50

STREETSCENE /SECTION A-A