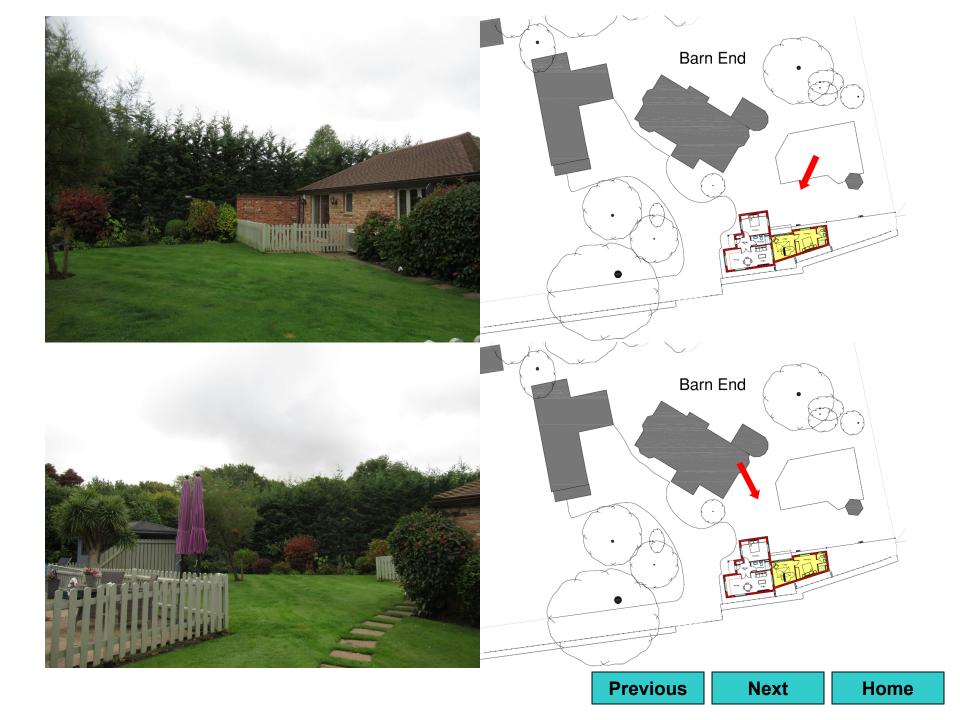

| Previous | Next | Home |  |
|----------|------|------|--|
|----------|------|------|--|

Distance to closest neighbour

Site photos

| Previous | Next | Home |
|----------|------|------|
|----------|------|------|

Site photos

EXISTING ROOF PLAN

PROPOSED ROOF PLAN

EXISTING GROUND FLOOR PLAN

PROPOSED GROUND FLOOR PLAN

Existing and proposed floor plans

EXISTING NORTH ELEVATION

EXISTING EAST ELEVATION