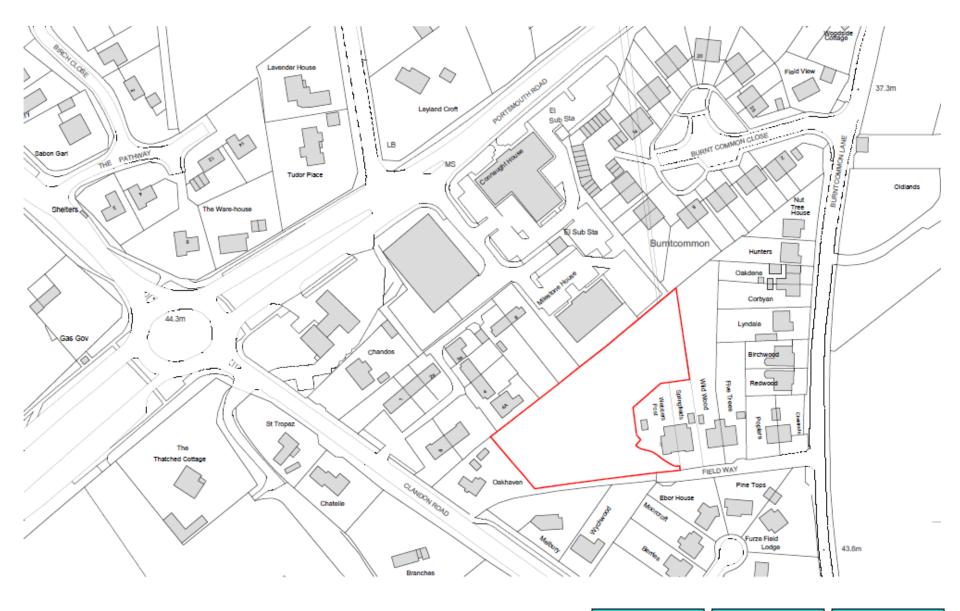

## NORTH ELEVATION

**Contextual elevation** 

| Previous | Next | Home |
|----------|------|------|
|----------|------|------|

Site location plan

Proposed site information plan

Home

FRONT ELEVATION - A \*0.6. DENOTES OBSCURE GLAZED WINDOW