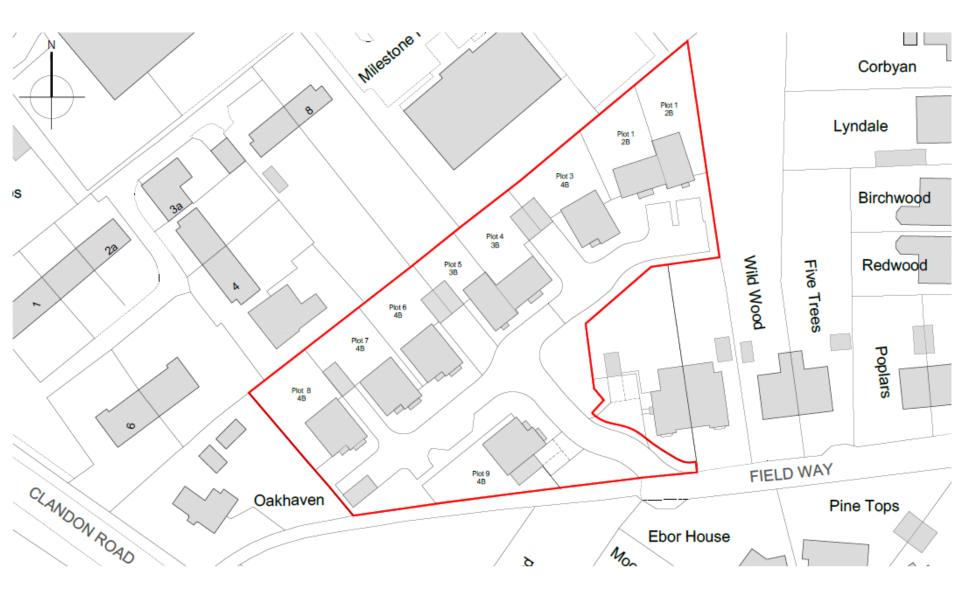

## NORTH ELEVATION

**Contextual elevation** 

| Previous | Next | Home |
|----------|------|------|
|----------|------|------|

Site location plan

Proposed site information plan

Home

FRONT ELEVATION - A \*0.6. DENOTES OBSCURE GLAZED WINDOW