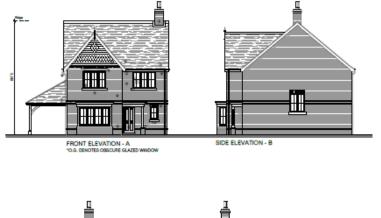

## NORTH ELEVATION

**Contextual elevation** 

| Previous | Next | Home |
|----------|------|------|
|----------|------|------|

Site location plan

Proposed site information plan

Home

FRONT ELEVATION - A \*0.6. DENOTES OBSCURE GLAZED WINDOW

SIDE ELEVATION - B

FRONT ELEVATION - A 10.6. DENOTES ORSCURE GLAZED WINDOW SIDE ELEVATION - B

SIDE ELEVATION - C

REAR ELEVATION - D

Next

Home

Previous

SIDE ELEVATION - B