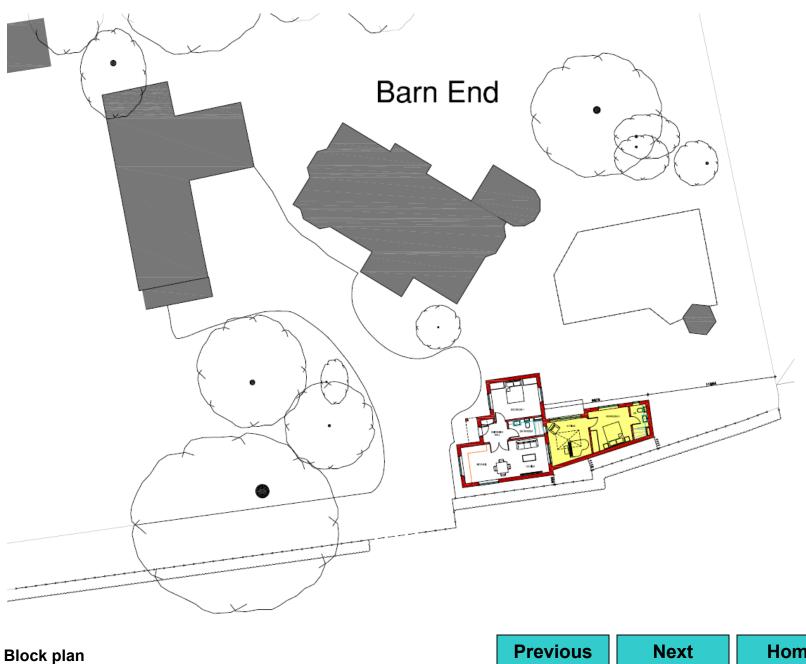

## NORTH ELEVATION

**Contextual elevation** 

| Previous | Next | Home |
|----------|------|------|
|----------|------|------|

Site location plan

Proposed site information plan

Home

FRONT ELEVATION - A \*0.6. DENOTES OBSCURE GLAZED WINDOW